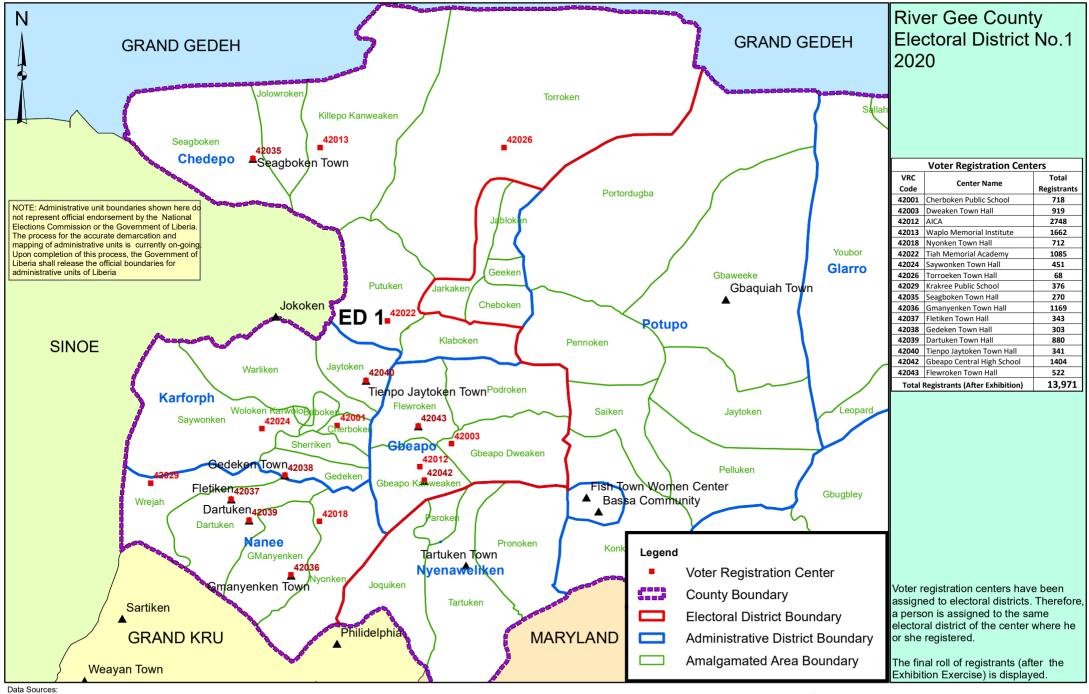

Kilometers 3 6 12

Ω

Scale: 1:340.000 Map Projection: UTM Zone 29N Datum: WGS 84 Unit: Meter

Prepared & Printed By: National Elections Commission GIS Section Production Date: 29 November 2020